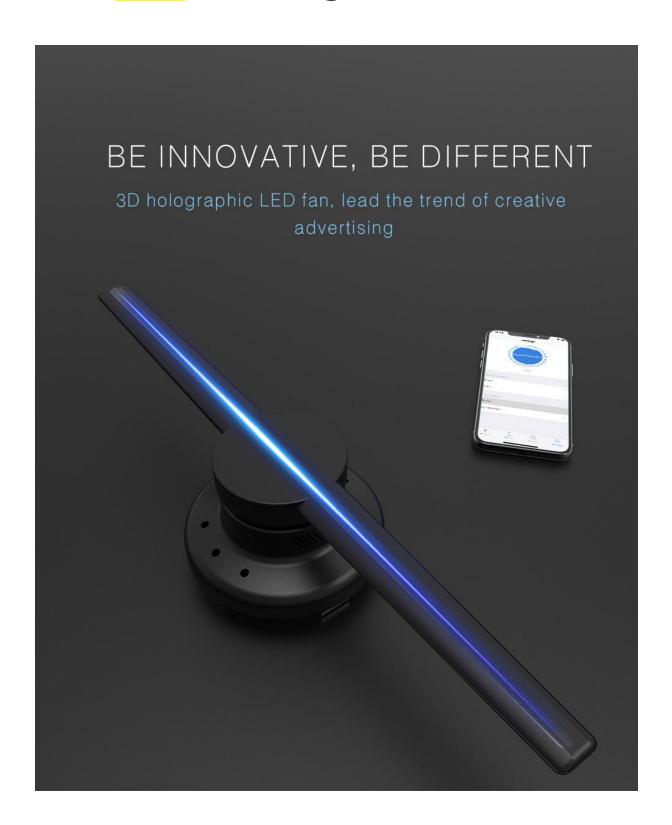

## **WiFi** 3D Hologram LED Fan

**Specification** 

| Product Name: 3D Hologram LED Fan |                      |                                                |  |
|-----------------------------------|----------------------|------------------------------------------------|--|
| Feature                           |                      |                                                |  |
| 1                                 | Item                 | 3D Hologram LED Fan                            |  |
| 2                                 | Model                | HR-AD01                                        |  |
| 3                                 | Input Power          | AC100~240V 50/60Hz                             |  |
|                                   | Output Power         | 12V 3000mA                                     |  |
| 4                                 | Rated Power          | 20W                                            |  |
| 5                                 | Resolution(Pixel)    | 640*640                                        |  |
| 6                                 | Visual Angle         | 160                                            |  |
| 7                                 | Lamp Beads Life Time | 100, 000 hours                                 |  |
| 8                                 | LED Quantity         | 320 PCs                                        |  |
| 9                                 | Content Format       | mp4, avi, rmvb, mkv, gif, jpg, png             |  |
| 10                                | Storage              | 32GB Maximum                                   |  |
| 11                                | Support              | TF Card and WIFI                               |  |
| 12                                | Remote Control       | Turn on/Turn off, Adjust Brightness, Play Mode |  |
| 13                                | Shell Material       | Aluminum Alloy, ABS, PC                        |  |
| 14                                | Work Temperature     | -10℃~40℃                                       |  |
| 15                                | Item Size            | 430mm*120mm*88mm                               |  |
| 16                                | Item Weight          | 0.8 kg                                         |  |
| 17                                | Package Size         | 475mm*135mm*135mm                              |  |
| 18                                | Package Weight       | 1.2 kg                                         |  |
| Function                          |                      |                                                |  |
|                                   | APP Function         | Wifi remote data transmission                  |  |
|                                   |                      | Adjust brightness                              |  |
| 1                                 |                      | Cycle play                                     |  |
| '                                 |                      | APP select the next and previous page          |  |
|                                   |                      | File format convert Automatically              |  |
|                                   |                      | Take video or picture                          |  |
| 2                                 | APP Version          | IOS , Android                                  |  |
| 3                                 | Data Storage         | TF Card                                        |  |
| 4                                 | PC Software Function | File format converting                         |  |